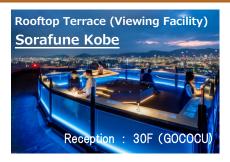

#### ※ Special rates are available at RooftopTerrace (viewing facility)

#### Main building RF Rooftop Terrace Sorafune Kobe

Business Hours / Admission Fee ◆Afternoon 13:00 - 15:00(Booking required) Weekdays <del>1,000yen</del> → 800yen Sat., Sun., holidays <del>1,200yen</del> → 1,000yen Closed on Thursdays afternoon (13:00-15:00) ◆Night 18:00 - 22:00 (with one drink) Weekdays <del>1,500yen</del> → 1,000yen Sat., Sun., holidays <del>2,000yen</del> → 1,500yen